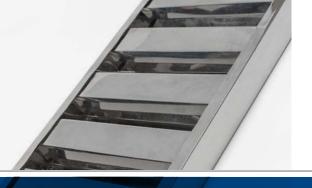

# BAFFLE FILTER

### **PRIMARY USES**

- Range hoods
- Ventilation systems with visible, decorative filters
- High-end hoods
- And many others

# **CHARACTERISTICS**

- Available in galvanized steel, stainless steel or aluminum
- Industrial grade product
- Decorative design available on request
- Replaces any standard hood filter
- Custom designed, based on needs and type of hood
- Handles (optional)