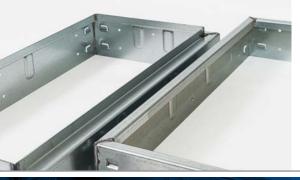

HEPA HOLDING FRAME

Available with or without legs, latch with or without prefilter capacity

Groupe P.N.F. Inc. manufactures hepa holding frames in many standard sizes. They may be used alone or in combination to create an access wall.

## **CHARACTERISTICS**

- Available in 16 GA galvanized steel and 18 GA stainless steel
- Frame can be sold with 4 legs for filter depth bracket and work to prevent air bypass
- Hepa assembles can come with or without prefilter capacity and with an universal holding frame