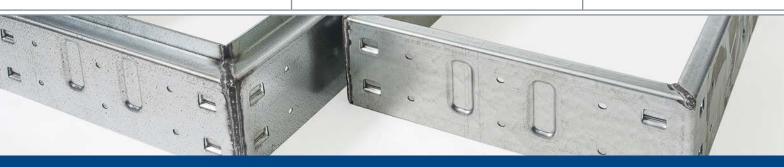

HEPA HOLDING FRAME

Available with or without legs, latch with or without prefilter capacity

Groupe P.N.F. Inc. manufactures hepa holding frames in many standard sizes. They may be used alone or in combination to create an access wall.

## **CHARACTERISTICS**

- Available in 16 GA galvanized steel and 18 GA stainless steel
- Frame can be sold with 4 legs for filter depth bracket and work to prevent air bypass
- Hepa assembles can come with or without prefilter capacity and with an universal holding frame