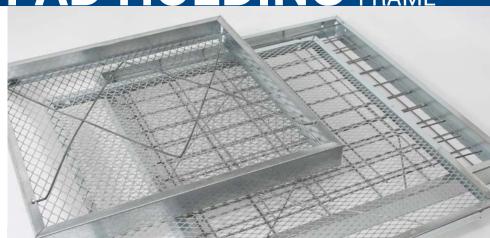

# PAD HOLDING FRAME

### **PRIMARY USES**

- -Commercial buildings
- -Schools and universities

STRONGER FRAME MODEL Available with welded grid, on request. Learn more.

### **CHARACTERISTICS**

- Designed to fit any type of replacement media
- Galvanized steel "U" channel
- Stainless steel "U" channel
- Available in 26 gauge and other thicknesses;
- Thicknesses of ¾ in, 1 ¾ in, 3 ½ in as well as non-standard thicknesses available