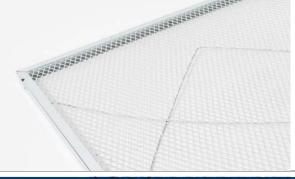

# PAD HOLDING FRAME

### **CHARACTERISTICS**

- Designed to fit any type of replacement media
- Galvanized steel "U" channel
- Stainless steel "U" channel
- Available in 26 gauge and other thicknesses;
- Thicknesses of ¾ in, 1 ¾ in, 3 ½ in as well as non-standard thicknesses available